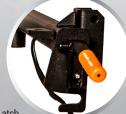

New auto-latching mechanism features a larger diameter pivot post, ensuring increased strength, durability and smoother operation

Enlarged handle and safety locking pin provide improved usability

A lightweight, streamlined design with enhanced rust protection offer reliable Pride Tough™ quality with sleek aesthetics

Internally routed wiring harness eliminates pinched wires and protects against weather elements and exhaust heat

Compatible with Class II, III, IV hitches

350 lb. weight capacity

Weighs only 41 lbs.

Auto-Latch Mechanism Handle