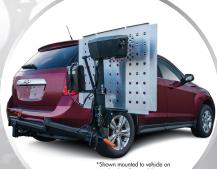

## **NEW FEATURES**

The newly redesigned Swing-Away Adaptor allows the Outlander Exterior Lift to effortlessly pivot away from a vehicle for even easier access to trunks, cargo spaces, lift gates and tailgates

The optional Swing-Away Adaptor allows an Outlander Lift to be easily pivoted away from the vehicle for easy access to the trunk, lift gate or tailgate.