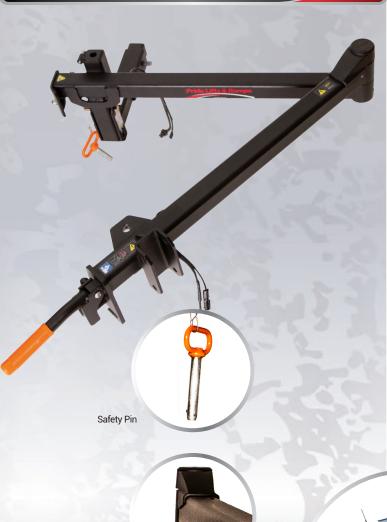

## **NEW FEATURES**

The newly redesigned Swing-Away Adaptor allows the Outlander Exterior Lift to effortlessly pivot away from a vehicle for even easier access to trunks, cargo spaces, lift gates and tailgates

New auto-latching mechanism features a larger diameter pivot post, ensuring increased strength, durability and smoother operation

Enlarged handle and safety locking pin provide improved usability

A lightweight, streamlined design with enhanced rust protection offer reliable Pride Tough™ quality with sleek aesthetics

Internally routed wiring harness eliminates pinched wires and protects against weather elements and exhaust heat

Compatible with Class II, III, IV hitches

350 lb. weight capacity

Weighs only 41 lbs.

Auto-Latch Mechanism Handle

The optional Swing-Away Adaptor allows an Outlander Lift to be easily pivoted away from the vehicle for easy access to the trunk, lift gate or tailgate.